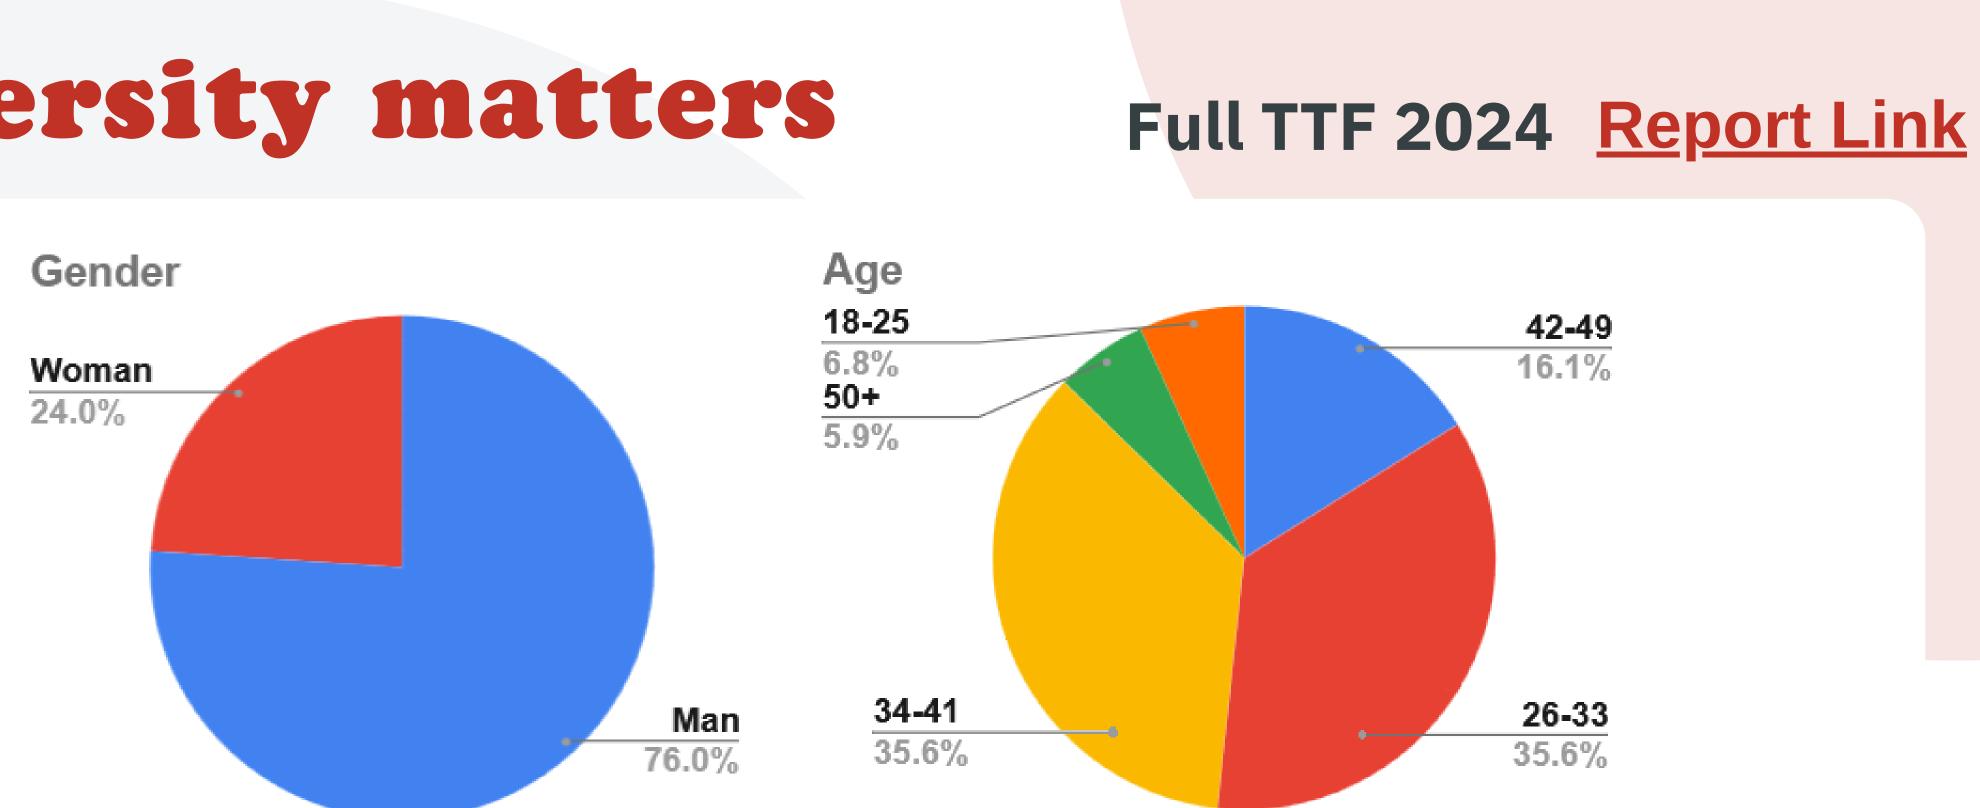

## Diversity matters

We value diversity and welcome all passionate about software quality, regardless of background. We believe diverse teams lead to more innovative solutions, creating an inclusive environment where everyone feels respected and valued. Our vision has been reflected in TTF 2024.

## Bridging Cultures, Uniting Quality Full TTF 2024 Report Link

Having this mission and vision of being a window of Japan opening to the world, we are proud to see it realized with almost half-half audience representation.

We had attendees from