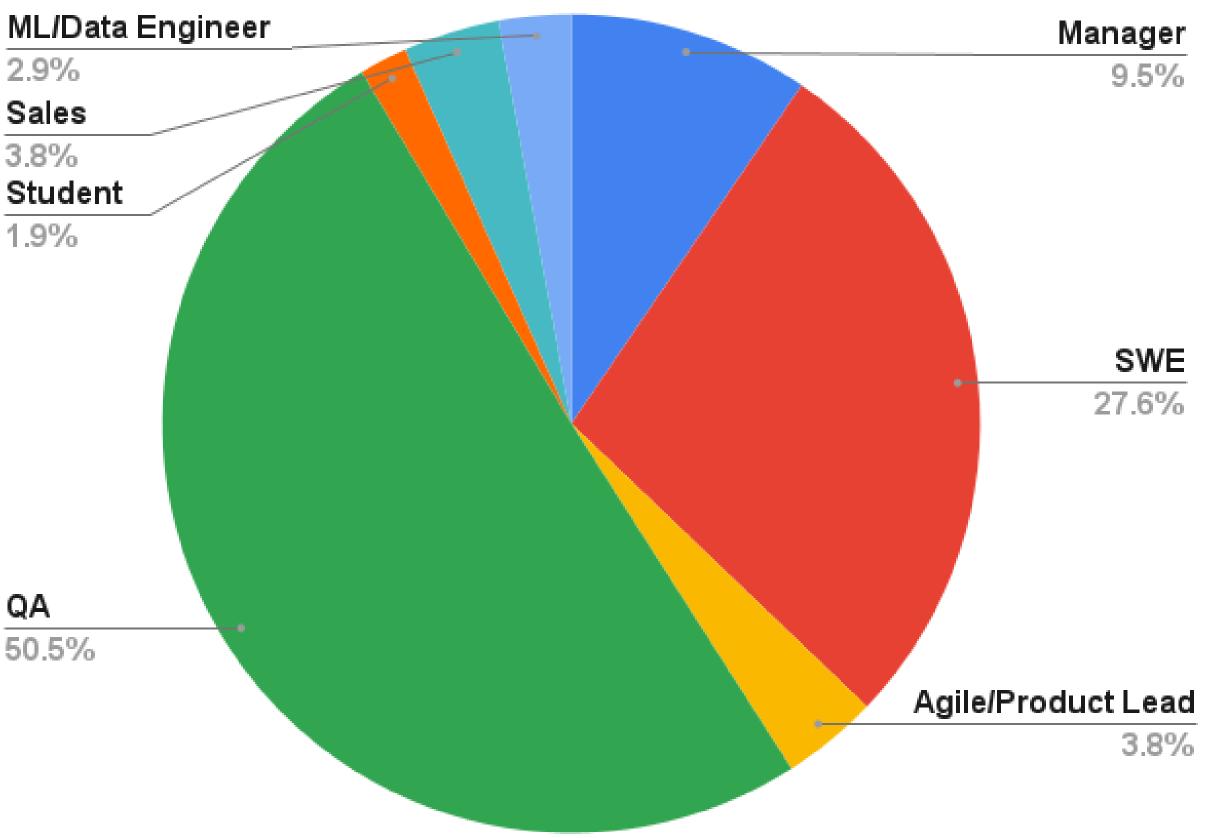

## Target Audience

Tokyo Test Fest brings together professionals from various disciplines across software and product development.

- QA Engineers
- Software Engineers
- Product Managers
- Agile Practitioners
- ML/Data Engineers
- Many more..

### Job Groups