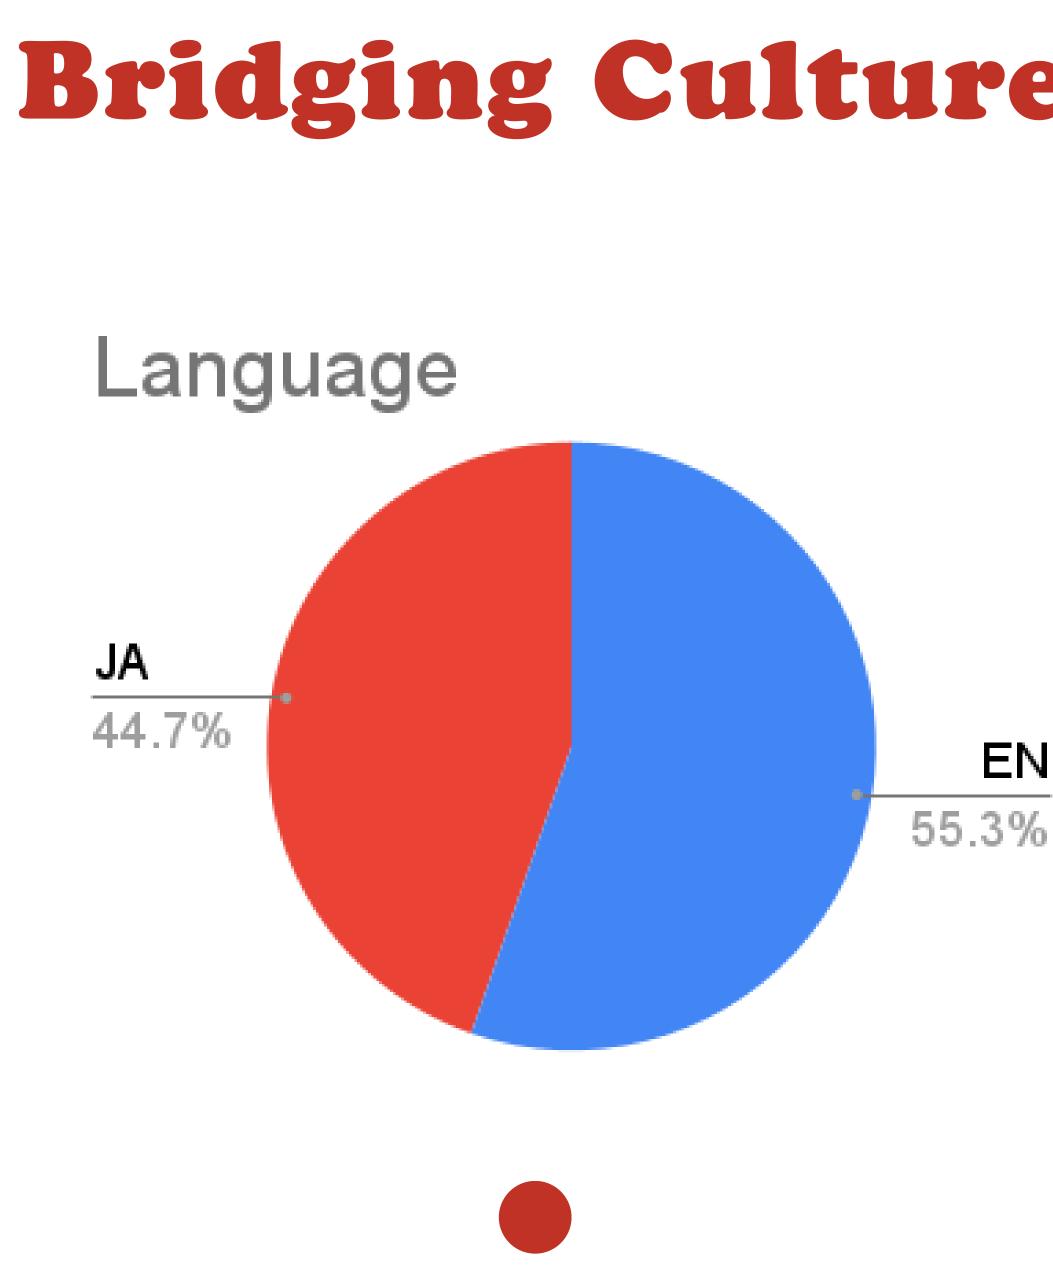

## Bridging Cultures, Uniting Quality Full TTF 2024 Report Link

Having this mission and vision of being a window of Japan opening to the world, we are proud to see it realized with almost half-half audience representation.

We had attendees from