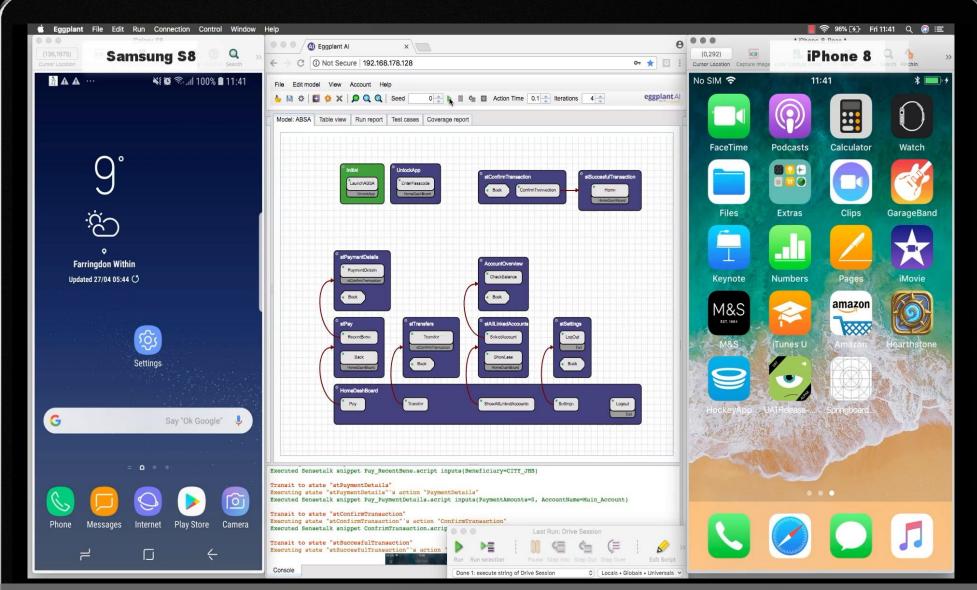

#### Test like a Real User

認知

Recognition

判断

**Judgement** 

操作

Operation

**Testing the User Expirence using Computer Vision** 

Use any device, desktop and operating to test any combinations of user journeys