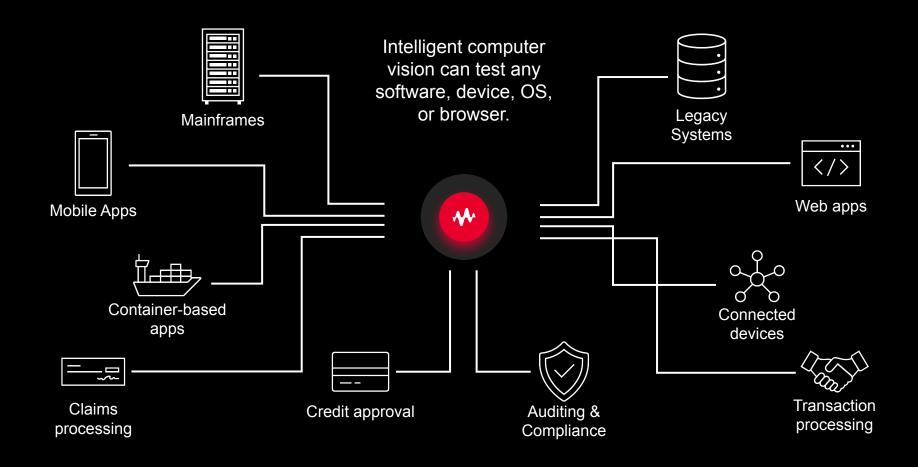

using Computer Vision** 



Use any device, desktop and operating to test any combinations of user journeys

## Commercial Bank Customer's Success Story

Scaling testing coverage utilizing Keysight Eggplant

Successfully testing and launching their mobile application

Automated regression testing of core banking system increased from **zero to 70%** automation

Reducing work days for their latest financial year

by 1480 days

Achieving full end-to-end testing between core banking platforms, mobile applications, desktop, web and Commercial-off-the-shelf platforms.

Increasing efficiency for system upgrades, cutting the average 279 work days down to 42 work days

Cutting regression testing time from 400 work days to 120 work days



#### Where would you like to improve 10X in your testing?





### **KEYSIGHT**